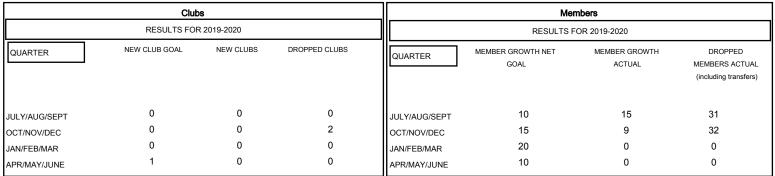

## District 8 I

GMT: LOCATION LOUISIANA GMT CA

| DROPPED CLUBS: 2  DROPPED MEMBERS |    | 11 CLUBS OF 27 ADDED 1 OR MORE NEW MEMBERS | GENDER DISTRIBUTION  MALE 433 (72.77%)  FEMALE 162 (27.23%) |    |
|-----------------------------------|----|--------------------------------------------|-------------------------------------------------------------|----|
| DECEASED                          | 6  | CLICK HERE FOR CUMULATIVE MEMBERSHIP DATA  | TOTAL FAMILY UNIT MEMBERS                                   | 43 |
| CLUB CANCELLED                    | 18 |                                            | FAMILY MEMBERS PAYING HALF DUES 2                           |    |
| OTHER                             | 39 |                                            |                                                             |    |
| TOTAL                             | 63 |                                            |                                                             |    |