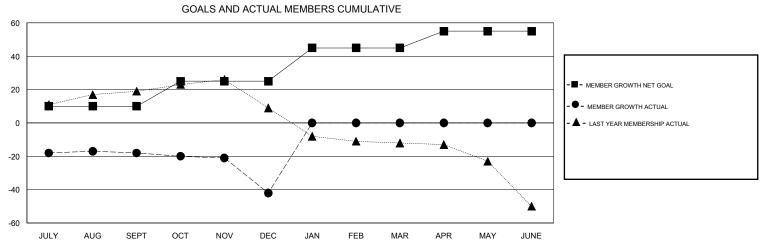

## District 8 I

GMT: LOCATION LOUISIANA GMT CA

| DROPPED CLUBS: 2  DROPPED MEMBERS |    | 11 CLUBS OF 27 ADDED 1 OR MORE NEW MEMBERS | GENDER DISTRIBUTION  MALE 433 (72.77%)  FEMALE 162 (27.23%) |    |
|-----------------------------------|----|--------------------------------------------|-------------------------------------------------------------|----|
| DECEASED                          | 6  | CLICK HERE FOR CUMULATIVE MEMBERSHIP DATA  | TOTAL FAMILY UNIT MEMBERS                                   | 43 |
| CLUB CANCELLED                    | 18 |                                            | FAMILY MEMBERS PAYING HALF DUES 2                           |    |
| OTHER                             | 39 |                                            |                                                             |    |
| TOTAL                             | 63 |                                            |                                                             |    |